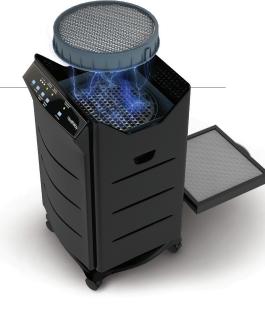

## HealthWay Deluxe Professional 9-Stage DFS Air Purification System

This medical grade, professional air cleaner is the only system to effectively address all three pollutant categories. This technology is currently used in hospitals, medical clean rooms, government buildings, and military applications.

- Newly designed ultra efficient EC motor with Turbo setting.
- Our technology is effective at capturing 40x smaller size ultrafine particles than HEPA, efficiently removing 99.99% of particulates @ 0.007 micron. Making HealthWay the most efficient air purifier available.
- 9-stage VOC adsorption filter for heavy removal of harmful airbourne microorganisms, chemicals, offensive gases odors and smoke.